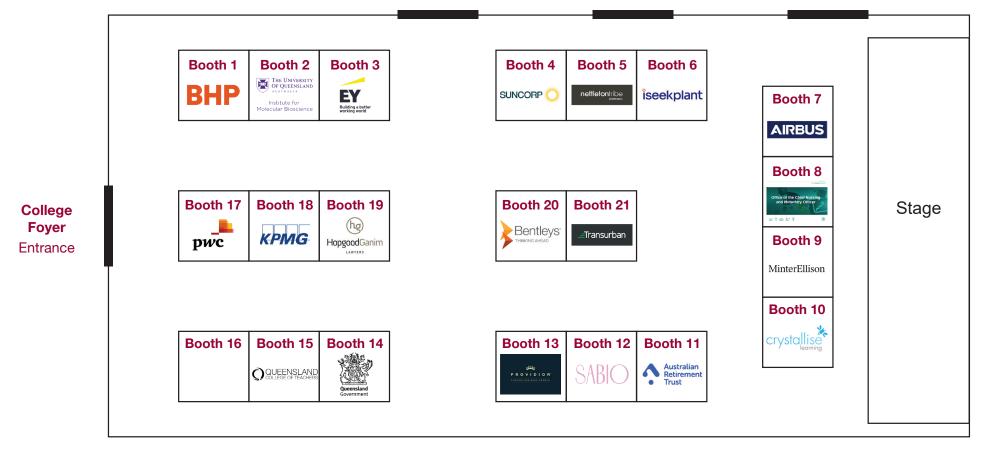

Scan the QR code or visit

www.womens.uq.edu.au/womens-industry-night/2022-win-exhibitors

to view the exhibitor profiles

| Company (listed in alphabetical order) | Booth |
|----------------------------------------|-------|
| Airbus Australia Pacific               | 7     |
|                                        | 16    |
| Australian Retirement Trust            | 11    |
| Bentleys Queensland                    | 20    |
| ВНР                                    | 1     |
| Crystallise Learning                   | 10    |
| EY Energy Market Modelling             | 3     |

| Company (listed in alphabetical order)                                                    | Booth |
|-------------------------------------------------------------------------------------------|-------|
| HopgoodGanim Lawyers                                                                      | 19    |
| Institute for Molecular Bioscience,<br>The University of Queensland                       | 2     |
| iseekplant                                                                                | 6     |
| KPMG                                                                                      | 18    |
| MinterEllison                                                                             | 9     |
| nettletontribe architects                                                                 | 5     |
| Office of the Chief Nursing and Midwifery Officer (OCNMO), Clinical Excellence Queensland | 8     |
|                                                                                           |       |

| Company (listed in alphabetical order) | Booth |
|----------------------------------------|-------|
| Providior                              | 13    |
| PwC                                    | 17    |
| Queensland College of Teachers         | 15    |
| Queensland Department of Education     | 14    |
| Sabio                                  | 12    |
| Suncorp                                | 4     |
| Transurban                             | 21    |

Note: Floorplan is subject to change.

**The Deck**Round Table Discussions area